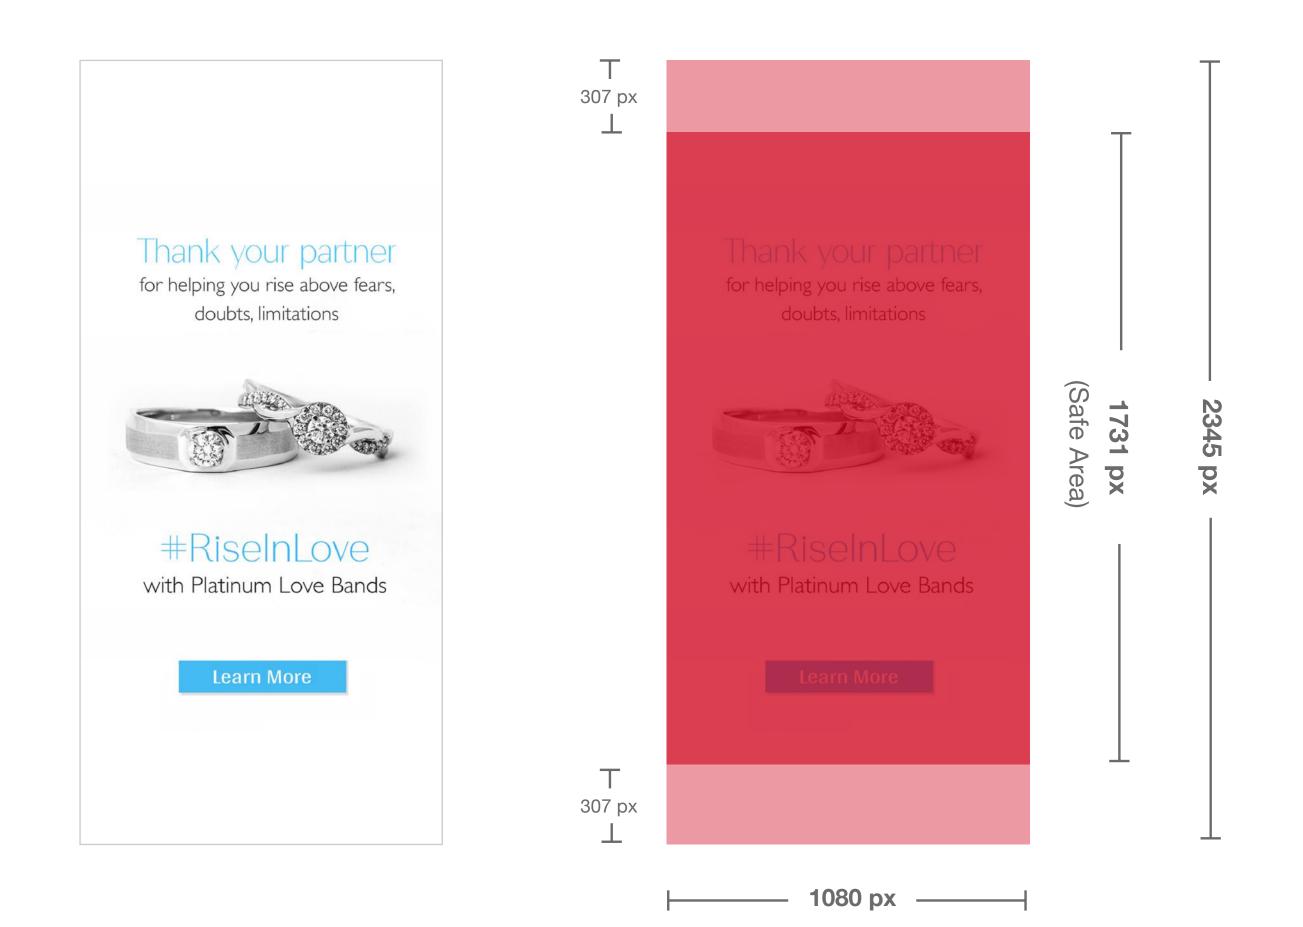

## **INTERSTITIAL ADS**

1. The image dimensions / creative dimensions should be **1080px X 2345px (width x** height).

2. In order to avoid trimming of ad content on tablets and mobile phones, keep the main subject of the ad within the **dark red area (within 1731 px)**, as shown in the below figure. Make sure that **padding of 307 px (Top and Bottom)** should have same background color and texture.

3. The creative could be of either formats - JPEG or GIF. The size should be under 200 KB in case of JPEGs, and under 300 KB in case of GIFs. GIFs should be with continuous loops.

4. Make sure not to add any close button (X button) on the creative.